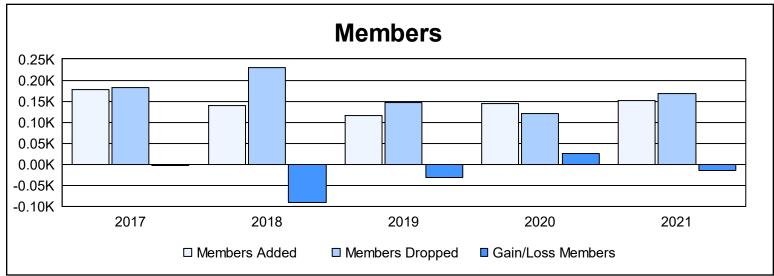

District 20 N As of June 2021 Cumulative

| Year      | New<br>Clubs | Dropped<br>Clubs | Gain/<br>Loss<br>Clubs | New<br>Members | Charter<br>Members | Reinstate<br>Members | Transfer<br>Members | Total<br>Member<br>Added | Total<br>Members<br>Dropped | Gain/<br>Loss<br>Members |
|-----------|--------------|------------------|------------------------|----------------|--------------------|----------------------|---------------------|--------------------------|-----------------------------|--------------------------|
| 2016-2017 | 2            | 1                | 1                      | 111            | 50                 | 6                    | 11                  | 178                      | 182                         | -4                       |
| 2017-2018 | 0            | 2                | -2                     | 119            | 3                  | 12                   | 5                   | 139                      | 230                         | -91                      |
| 2018-2019 | 0            | 2                | -2                     | 99             | 0                  | 6                    | 11                  | 116                      | 147                         | -31                      |
| 2019-2020 | 2            | 0                | 2                      | 71             | 60                 | 8                    | 6                   | 145                      | 120                         | 25                       |
| 2020-2021 | 1            | 2                | -1                     | 102            | 29                 | 14                   | 6                   | 151                      | 167                         | -16                      |
| Average   | 1            | 1                | 0                      | 100            | 28                 | 9                    | 8                   | 146                      | 169                         | -23                      |